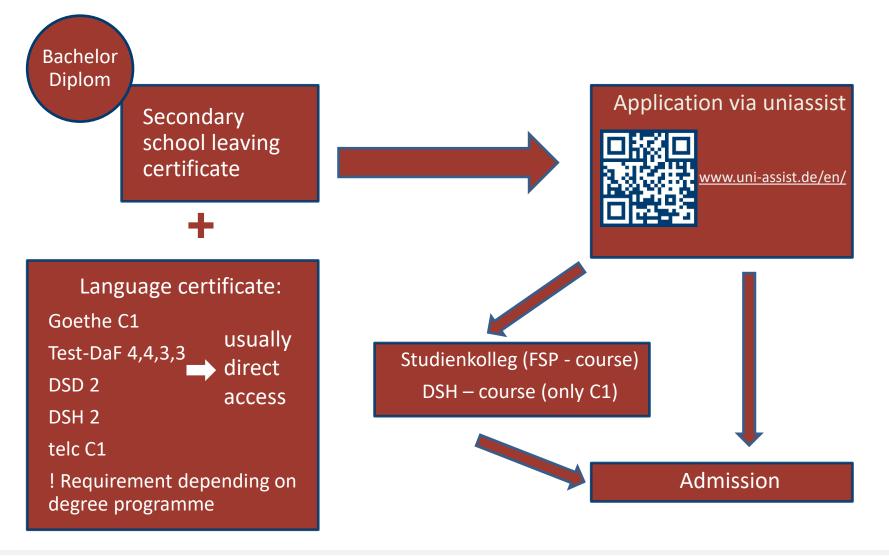

### **Application process**

Four important factors:

- 1. Chosen degree programme
- 2. Type of university entrance qualification
- 3. Own and required language skills
- 4. Special requirements due to educational background

# **Application documents**

- admission application form
- passport photo
- copy of passport
- complete, signed curriculum vitae
- copies of:
  - School-leaving certificate in the original language
  - If applying for a Master's programme, university certificates and academic achievements
  - If documents are not available in German or English, certified translations in German or English are required!
- proof of sufficient German language skills
- further pre-educational and degree programme-specific documents

### Detailed information on the application process

<u>https://www.fh-</u> <u>zwickau.de/english/study/incomin</u> <u>gs/application/international-full-</u> <u>time-study/your-application/</u>

11 13.01.2022