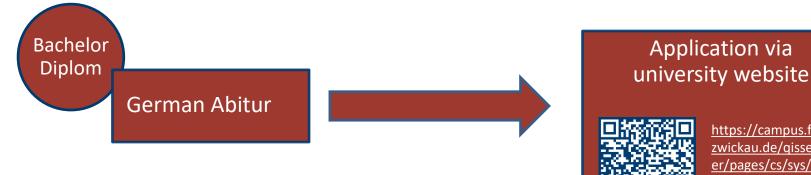

# Application process with German university entrance qualification

https://campus.fhzwickau.de/gisserv er/pages/cs/sys/po rtal/hisinoneStartP age.faces?chco=y